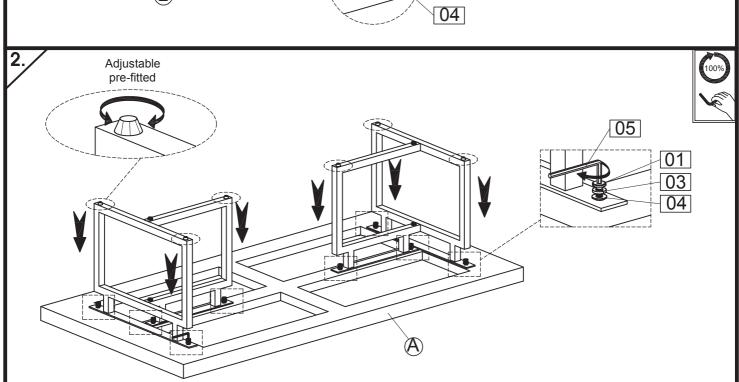

|                     | Parts |                 |  |     |  |  |
|---------------------|-------|-----------------|--|-----|--|--|
|                     | Code  | Components      |  | Qty |  |  |
|                     | A     | TABLE TOP       |  | x1  |  |  |
|                     | B     | PART 1          |  | x2  |  |  |
|                     | ©     | PART 2          |  |     |  |  |
| Fittings Check List |       |                 |  |     |  |  |
|                     | Code  | Components      |  | Qty |  |  |
|                     | 01 A  | llen long bolt  |  | x8  |  |  |
| ,                   | 02 A  | llen short bolt |  | x4  |  |  |
|                     | 03 S  | pring washer    |  | x10 |  |  |